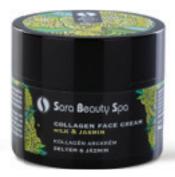

### COLLAGEN FACE CREAM – SILK & JASMINE

Quick-absorbing, moisturizing cream with collagen. Jasmine oil and silk protein conditions and firms the skin. Suitable as a daily cream for all skin types, both as day and night cream.