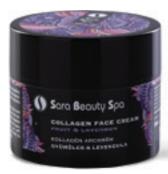

### COLLAGEN FACE CREAM – FRUIT & LAVENDER

Quick-absorbing, moisturizing and soothing cream with collagen and plant oils. Suitable as a daily cream for all skin types, both as day and night cream.

50 ml **SBS269** 