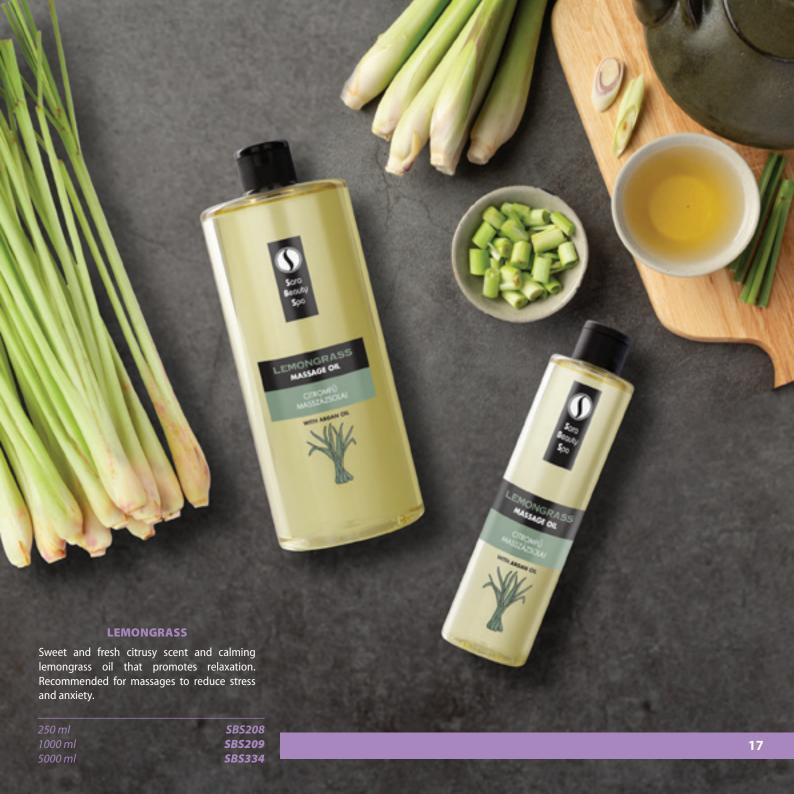

### **LEMONGRASS**

Refreshing, soothing, relaxing lemongrassscented massage cream. Recommended for all skin types, for general, medical, wellness, relaxing and muscle regeneration massage, selfmassage techniques.