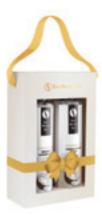

### **GINGERBREAD MOISTURIZING CREAM AND ROSEMARY & MINT MUSCLE RELAX FOOT & BATH SALT GIFT SET**

Moisturizing hand and body cream - Gingerbread scented 250ml

Muscle relaxing foot and bath salt

- Rosemary and Wintergreen 330g