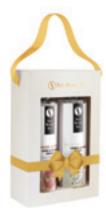

### COCONUT MOISTURIZING CREAM AND SHOWER GEL GIFT SET

- Coconut Shower Gel 250ml
- Coconut Hand Cream 250ml