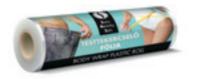

### **BODY WRAP PLASTIC ROLL**

Body wrapping film for cosmetic treatments with a compression effect. Recommended for body shaping and fat burning treatments, and to enhance the results of workouts.

80 m SBS217