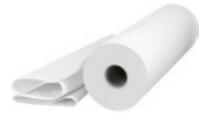

**DOUBLE-PLY PAPER BEDSHEET** 

Premium quality, handy product to maintain hygiene during a wide range of treatments.

### DISPOSABLE MASSAGE BED SHEET - WHITE 80X200CM 1/15PCS

Hight-quality, durable and long lasting nonwoven fabric made of polyprpylene material for massage, wellness SPA and shaping treatments. The package contains 1/15 pcs 70x200 cm with massage bed sheets.