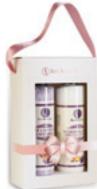

### **VANILLA & JASMINE COLLAGEN CREAM AND BATH SALT GIFT SET**

Relaxing foot and bath salt

- Vanilla & Jasmine 330g
- Moisturizing hand and body cream
- Vanilla & Jasmine 250ml

SBSKG010

SBSKG008