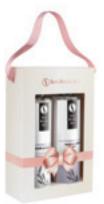

### **GINGERBREAD MOISTURIZING CREAM AND ROSEMARY & MINT MUSCLE RELAX FOOT & BATH SALT GIFT SET**

Moisturizing hand and body cream - Gingerbread scented 250ml

Muscle relaxing foot and bath salt

- Rosemary and Wintergreen 330g

### **VANILLA & JASMINE COLLAGEN CREAM AND BATH SALT GIFT SET**

Relaxing foot and bath salt

- Vanilla & Jasmine 330g
- Moisturizing hand and body cream
- Vanilla & Jasmine 250ml

SBSKG010

SBSKG008