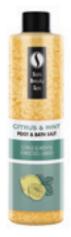

**CITRUS & MINT** 

Mood-lifting citrus and energizing mint for an invigorating experience. Such a bath helps to relax overexerted muscles, and if used as a foot soak, sea salt and calendula provide a soothing and sanitizing effect.

330 g **SBS200** 1320 g SBS201

**LAVENDER** 

Relaxing bath with a revitalizing effect. An aromatherapeutic sea salt bath with lavender oil and calendula alleviates muscle stiffness and promotes relaxation.