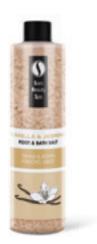

330 g 1320 g SBS305 SBS310

**VANILLA & JASMINE** 

Euphoric, sensual pampering with sweet vanilla and jasmine oil. Sea salt bath to transport you into an intoxicating tropical paradise.

**COCONUT** 

Tropical delight for the senses with exotic coconut. A sea salt bath that invokes the feeling of summer holidays, enchants the soul, and pampers the body.